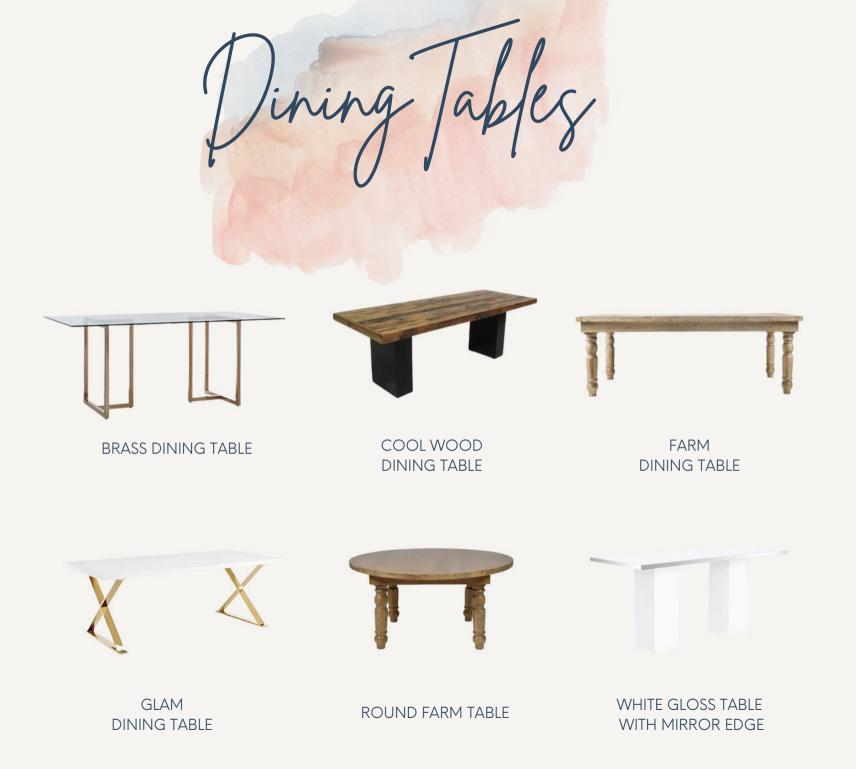

### MANGO WOOD DINING TABLE

KAI HIGH HIGHBOY TABLE

VINTAGE INSPIRED HIGHBOY TABLE WHITE STEEL RUNNER TABLE WITH NATURAL WOOD TOP

GOLD STEEL HIGHBOY WITH MIRROR TOP

SPEC HIGHBOY TABLE

ANGELINA HIGHBOY TABLE