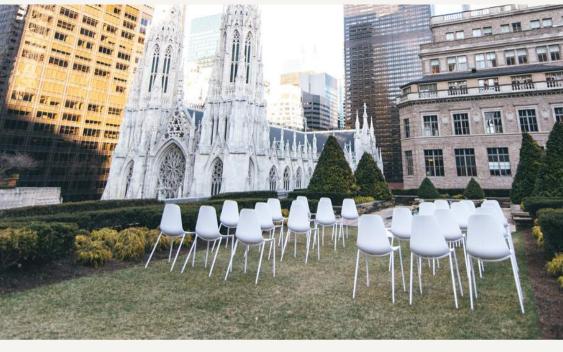

# My splurge on luxury furniture rentals?

- 1. Creates a memorable photo-op moment
- 2. Fills the space with color and enhances the overall look
- 3. Allows your personal style to shine through
- 4. Gives the venue a unique feel and adds character
- **5.** Provides a comfortable place for your guests to take a break from the dance floor

# ow it Norks

Our pieces are rented à la carte, however we work with you to create personalized looks and Mood Boards to help visualize the pieces as a whole. Mood Boards can can based off a color scheme, a certain vibe, a specific item, or anything else you want to showcase on your wedding day! We can recommend pieces and pull together options based on your vision.