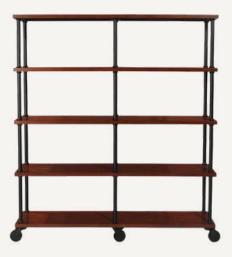

### INDUSTRIAL SHELF

TIERED MARBLE SHELF WHITE CUBE

LARGE DECORATIVE MIRROR LODI SERVING CART