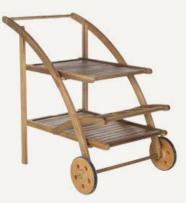

### INDUSTRIAL SHELF

TIERED MARBLE SHELF WHITE CUBE

LARGE DECORATIVE MIRROR LODI SERVING CART