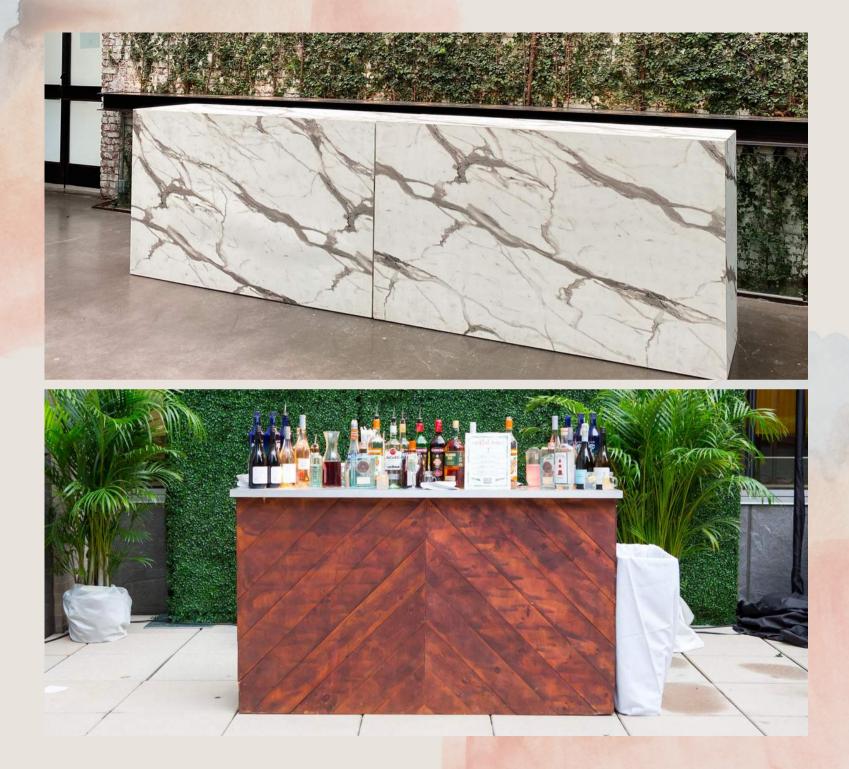

BARREL COCKTAIL TABLE GALVANIZED STEEL BAR STOOL WITH BACK ACACIA WOOD HIGHBOY TABLE

GOLD FIJI BARTSTOOL GOLD STEEL RUNNER TABLE

WHITE MARBLE BAR

TAVERN BAR

WHITE COOL WOOD BAR

BLACK INFIINITY BAR

TIN BAR

BLACK V BAR