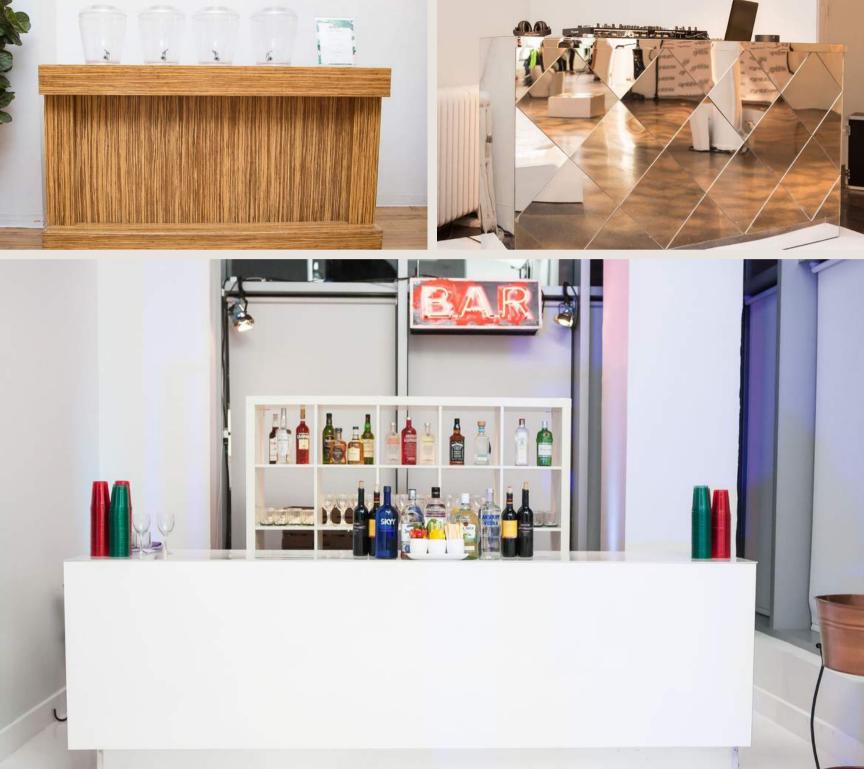

BARREL COCKTAIL TABLE GALVANIZED STEEL BAR STOOL WITH BACK ACACIA WOOD HIGHBOY TABLE

GOLD FIJI BARTSTOOL GOLD STEEL RUNNER TABLE

WHITE MARBLE BAR

TAVERN BAR

WHITE COOL WOOD BAR

BLACK INFIINITY BAR

TIN BAR

BLACK V BAR