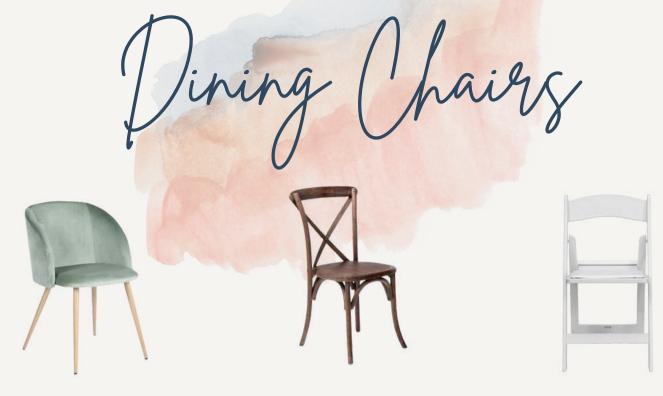

### WINTER CRANBERRY PACKAGE

and the second s

SAGE BRIANNA CHAIR

MANGO X-BACK CHAIR WHITE RESIN FOLDING CHAIR

LOUIE DINING CHAIR WITH ARMS

GALVANIZED STEEL DINING CHAIR

GHOST CHAIR

ALL MODERN DINING TABLE

NAVY BRIANNA CHAIR

WHITE BENJI DINING CHAIR

VISION DINING TABLE