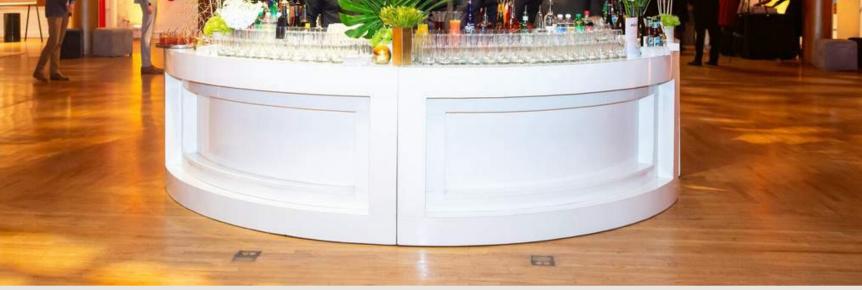

BARREL COCKTAIL TABLE GALVANIZED STEEL BAR STOOL WITH BACK ACACIA WOOD HIGHBOY TABLE

GOLD FIJI BARTSTOOL GOLD STEEL RUNNER TABLE

WHITE MARBLE BAR

TAVERN BAR

WHITE COOL WOOD BAR

BLACK INFIINITY BAR

TIN BAR

BLACK V BAR

CURVED DECO BAR

MARBLE PEDESTAL