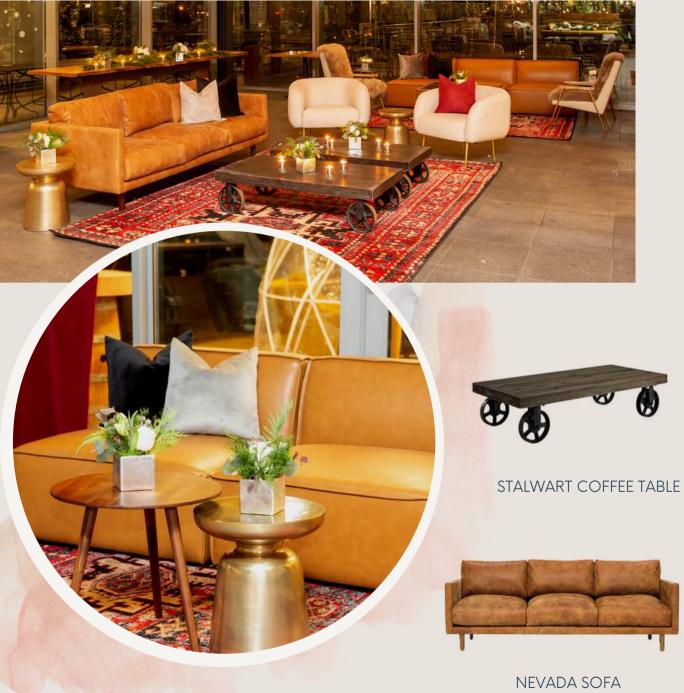

jood Boards

See your dream wedding become a reality.

Whether it is the ceremony, cocktail hour, reception or after party, we can help you build out the the look that's right for you.

PINK CREATE SOFA

PEACOCK CHAISE

GLENN SOFA

MISSY SECTIONAL

CHARLOTTE SOFA

BLUE CLAIRE SOFA

GOLD GLAMOUR COFFEE TABLE

BUNGALOW RUG

BLUE CLAIRE CHAIR

RANGER CHAIR