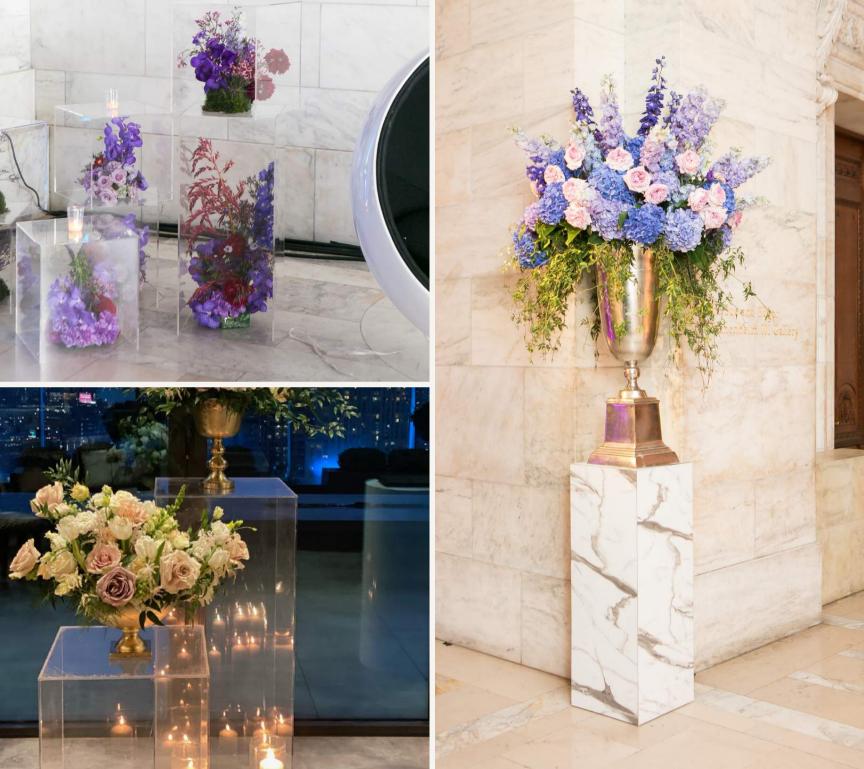

A CHAIR











WHITE BENJI DINING CHAIR

VISION DINING TABLE





### PATCHWORK LOVESEAT

### MANGO WOOD DINING TABLE





KAI HIGH HIGHBOY TABLE

VINTAGE INSPIRED HIGHBOY TABLE WHITE STEEL RUNNER TABLE WITH NATURAL WOOD TOP



GOLD STEEL HIGHBOY WITH MIRROR TOP





SPEC HIGHBOY TABLE

ANGELINA HIGHBOY TABLE









BARREL COCKTAIL TABLE GALVANIZED STEEL BAR STOOL WITH BACK ACACIA WOOD HIGHBOY TABLE





GOLD FIJI BARTSTOOL GOLD STEEL RUNNER TABLE















WHITE MARBLE BAR

TAVERN BAR

WHITE COOL WOOD BAR







BLACK INFIINITY BAR

TIN BAR

BLACK V BAR









CURVED DECO BAR









MARBLE PEDESTAL

### INDUSTRIAL SHELF









TIERED MARBLE SHELF WHITE CUBE

LARGE DECORATIVE MIRROR LODI SERVING CART







### CLEAR ACRYLIC PEDESTAL



## GOLD CUBE

WHITE GLOSS PEDESTAL



hans &



BLACK VELVET BENCH





ROSE TUFTED BENCH

DELANEY BOHO POUF



TRACK BENCH



ALEXANDRA MOROCCAN POUF



MIDNIGHT TUFTED OTTOMAN



# PEWTER VELVET CHESTERFIELD



BLUSH VELVET PILLOW



GAZE SHEEPSKIN BENCH







## CHLOE COFFEE TABLE





BUTTON LOVESEAT

Pillows & Agrea Rugs



FOREST GREEN VELVET PILLOW





#### GEOMETRIC LIINK PILLOW





### ROSE GOLD MARBLE PILLOW



VIVIENNE PERSIAN RUG

DIAMOND RUG

HAVANA RUG













WHITE KNOT CHAIR

WHITE LAMINATE PLATFORM









OLIVIA RUG











Because we fore you...

*U* BOOK 9 MONTHS IN ADVANCE, GET 20% OFF PRODUCT TOTAL

BOOK 6 MONTHS IN ADVANCE, GET 15% OFF PRODUCT TOTAL

BOOK 3 MONTHS IN ADVANCE, GET 10% OFF PRODUCT TOTAL

\*for product totals over \$1,000 only